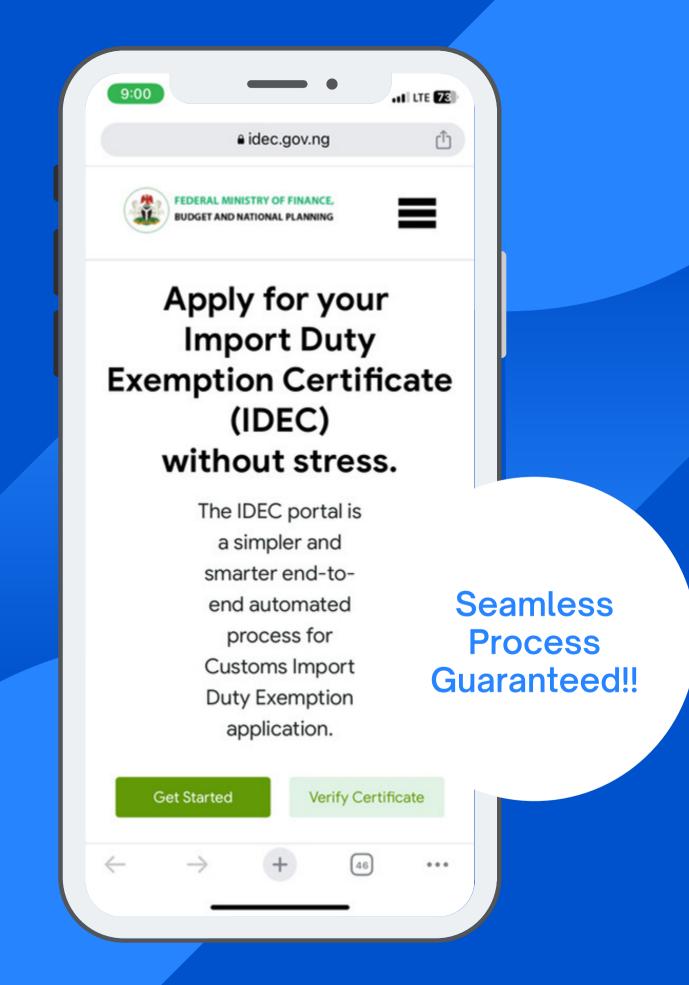

# What is IDEC?

IMPORT DUTY EXEMPTION CERTIFICATE
(IDEC) IS A FISCAL INCENTIVE BY THE
FEDERAL GOVERNMENT UNDER THE
MINISTRY OF FINANCE TO BOOST SECTORS
OF THE ECONOMY BY EXEMPTING CRITICAL
PLAYERS FROM PAYING IMPORT DUTY AND
ALL OTHER STATUTORY CUSTOMS
CHARGES RESPECTIVELY.